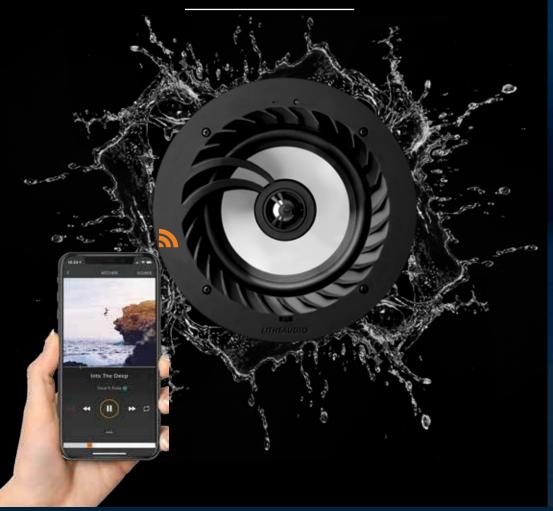

### ALL-IN-ONE BLUETOOTH CEILING SPEAKERS

Seamlessly integrate audio in to any room with our innovative Lithe Audio Wireless Bluetooth Ceiling Speaker. Designed to enable high quality audio streaming from any Bluetooth-enabled device, this ceiling speaker combines amplifier, receivers and audio in a single, compact and easy to install unit.