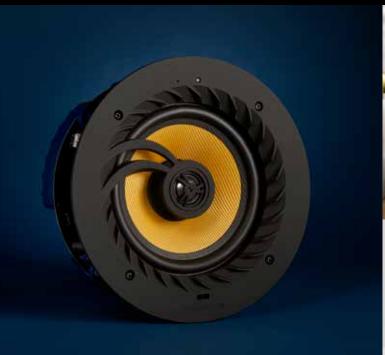

#### PRODUCT SPECIFICATION:

- Bluetooth 5.0
- aptX low latency chipset
- Wireless range: Up to 30 meters\*
- 50W RMS power
- Woofer: 6.5" Kvevlar woven cone
- Tweeter: 0.75" Titanium cone
- 210mm cut-out diameter
- Fits in 95mm ceiling depth
- THD+N<0.009%, 65Hz-20kHz
- \*When used with a Bluetooth 5.0 enabled device

- Impedance: 8 Ohms
- Sensitivity (1W/1m): 90dB
- Audio sample rate: 8Khz
- Volume capping switch to reduce volume by 50%
- Mono/Stereo switch
- Auto detects RCA connection for TV or external amplifier
- Frameless magnetic grille
- Power supply: DC24V / 2.5A