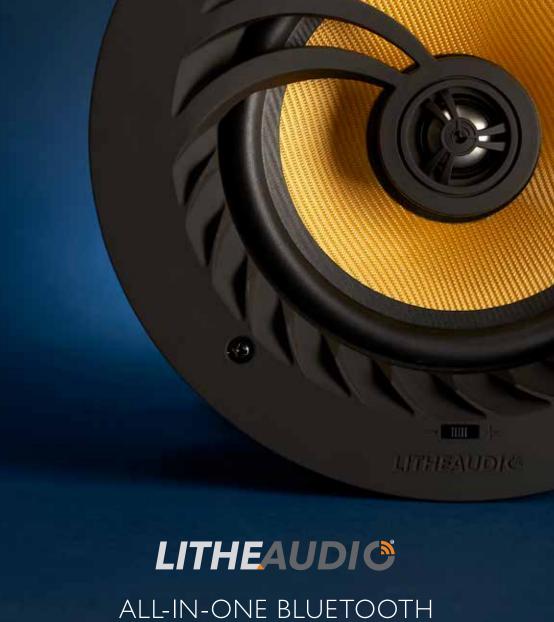

## LITHEAUDIO

### ALL-IN-ONE BLUETOOTH CEILING SPEAKERS

Seamlessly integrate audio in to any room with our innovative Lithe Audio Wireless Bluetooth Ceiling Speaker. Designed to enable high quality audio streaming from any Bluetooth-enabled device, this ceiling speaker combines amplifier, receivers and audio in a single, compact and easy to install unit.

#### PRODUCT SPECIFICATION:

- Bluetooth 5.0
- aptX low latency chipset
- Wireless range: Up to 30 meters\*
- 50W RMS power
- Woofer: 6.5" Kvevlar woven cone
- Tweeter: 0.75" Titanium cone
- 210mm cut-out diameter
- Fits in 95mm ceiling depth
- THD+N<0.009%, 65Hz-20kHz
- \*When used with a Bluetooth 5.0 enabled device

- Impedance: 8 Ohms
- Sensitivity (1W/1m): 90dB
- Audio sample rate: 8Khz
- Volume capping switch to reduce volume by 50%
- Mono/Stereo switch
- Auto detects RCA connection for TV or external amplifier
- Frameless magnetic grille
- Power supply: DC24V / 2.5A