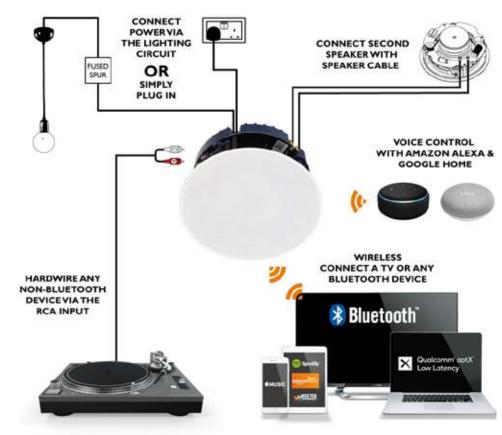

#### **FFATURES INCLUDE:**

- All-in-one solution Amplifier & Bluetooth all built in, just add power
- Any electrician can install in 30 minutes
- Power via the lighting circuit or simply plug in
- No speaker cables in the walls
- Stereo or Mono selector
- · High quality audio with pin sharp clarity
- Amazon Echo and Google Dot compatible for voice control

- Impedance: 8 Ohms
- Sensitivity (1W/1m): 90dB
- Audio sample rate: 8Khz
- Volume capping switch to reduce volume by 50%
- Mono/Stereo switch
- Auto detects RCA connection for TV or external amplifier
- Frameless magnetic grille
- Power supply: DC24V / 2.5A