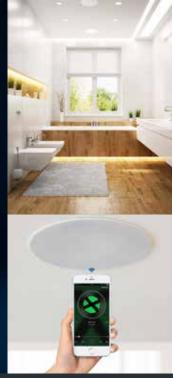

## **IP44 RATED BATHROOM MODELS AVAILABLE**

Bring music to your bathrooms with our IP44 rated Bluetooth ceiling speakers.

CEILING SPEAKER